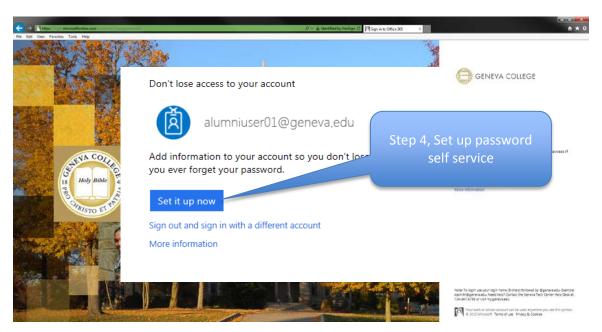

4. Don't lose access to your account - Geneva Information Technology Services requires that you set up the email account password self-service feature. This is a great feature so you don't lose access if you ever forget your password.