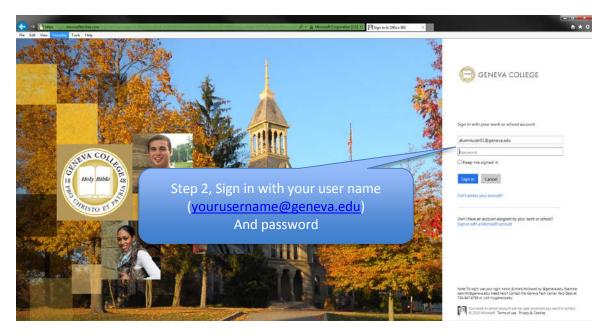

These instructions will help you sign into your Alumni email, and sign-up for Password Reset Self Service for your email account.

- 1. Navigate to your new Office 365 Account -> http://my365.geneva.edu
- 2. On the Sign in page,
  - a. Enter your username (yourusername@geneva.edu)
  - b. Enter your login password (you must contact the <u>helpdesk@geneva.edu</u> if you don't remember your password AND have not set up the Password Reset Self Services).
  - c. Select "Sign in"